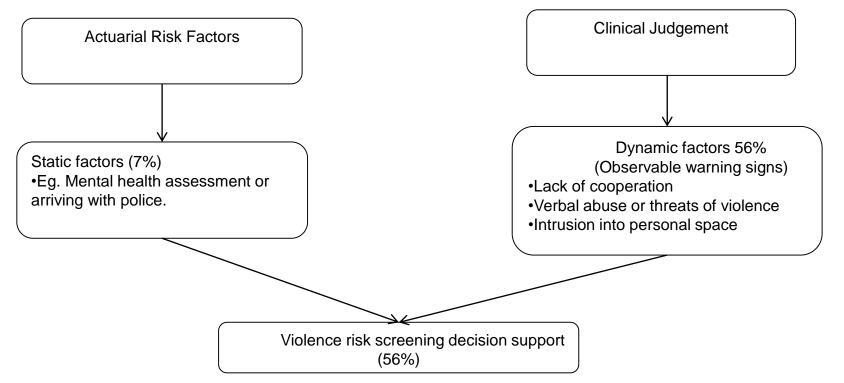

• Can an integrated decision support process for violence risk screening at triage be successfully developed and implemented?

• Can a statistical model be developed to identify who is at risk?

 Can triage nurses accurately identify who is at risk of violence on arrival?

#### Aims

1.Determine acceptability and useability

2. Integrate VRS into triage nurse practice

3. Compare 6 months matched data (Code Grey + Clinical)

THE EVOLUTION STARTS HERE

≻65.6% (623/950) arrived by ambulance

#### Predictive analysis (N=30122)

|                           | Value  | 95% CI      |                          |  |  |
|---------------------------|--------|-------------|--------------------------|--|--|
|                           |        | Lower Limit | Upper Limit              |  |  |
| Sensitivity               | 56.36% | 51.66       | 60.95                    |  |  |
| Specificity               | 97.28% | 97.08       | 97.46                    |  |  |
| Positive predictive value | 24.13% | 21.61       | 26.84                    |  |  |
| Negative predictive value | 99.32% | 99.21       | 99.41                    |  |  |
| Positive likelihood ratio | 20.69  | 18.62       | 23.00                    |  |  |
| Negative likelihood ratio | 0.45   | 0.40        | 0.50                     |  |  |
|                           |        | TI          | HE EVOLUTION STARTS HERE |  |  |

L\_\_\_\_\_

- Triage nurses identify 56% of patients who will require a Code Grey on arrival and staff were forewarned of the risk of violence prior to 61% of Code Greys
- iPM alert use increased and resulted in staff being forewarned prior to 24% of Code Greys (<sup>1</sup> from 7%)
- Not all patients will have warning signs of violence
- Use of coercive interventions has increased—