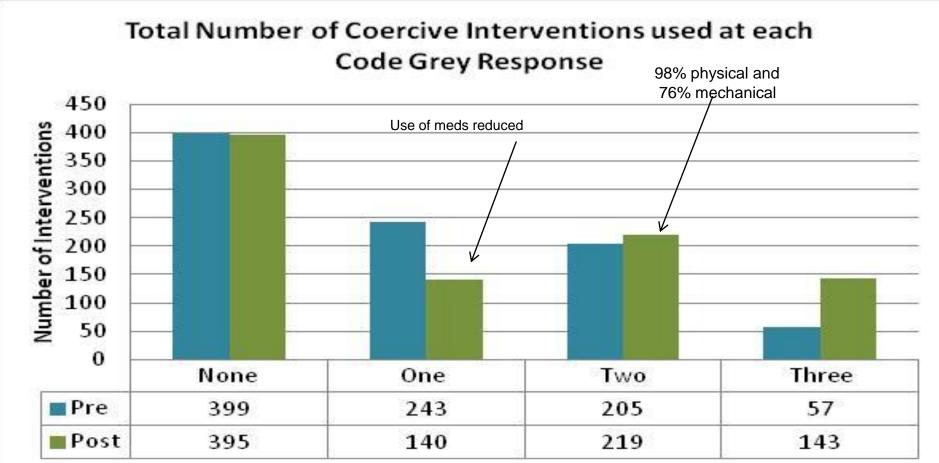

L\_\_\_\_\_

- Triage nurses identify 56% of patients who will require a Code Grey on arrival and staff were forewarned of the risk of violence prior to 61% of Code Greys
- iPM alert use increased and resulted in staff being forewarned prior to 24% of Code Greys (<sup>1</sup> from 7%)
- Not all patients will have warning signs of violence
- Use of coercive interventions has increased—

- Is it quicker to restrain now and ask questions later?
- Significant reduction in the duration of Code Grey responses
- No<sup>↑</sup> in the number of Code Greys or presentations who required a Code Grey