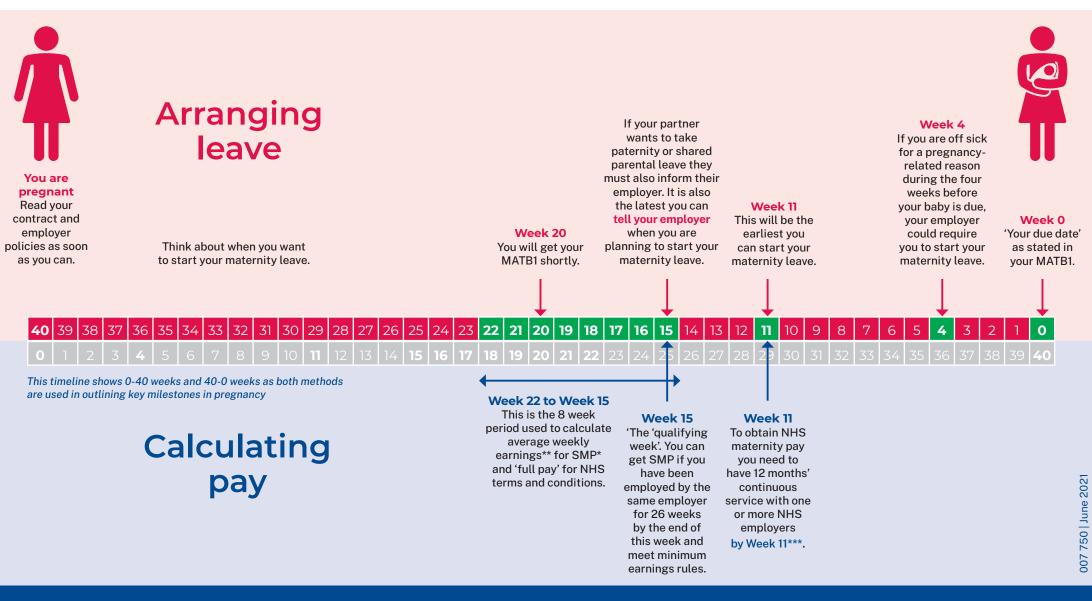

## **Pregnancy timeline**

A week-by-week countdown of important dates in your pregnancy.

Weeks in the above timeline run Sunday to Saturday.

\*Statutory Maternity Pay (SMP). \*\* It is the pay that is received during this period that is used for the calculation. If overtime or unsocial hours are worked but the money is received after this period then it wouldn't be included. \*\*\*Breaks of three months or less will be disregarded.

This is a visual guide for maternity leave and pay. Please see our maternity toolkit for detailed information. rcn.org.uk/get-help/rcn-advice/maternity-toolkit