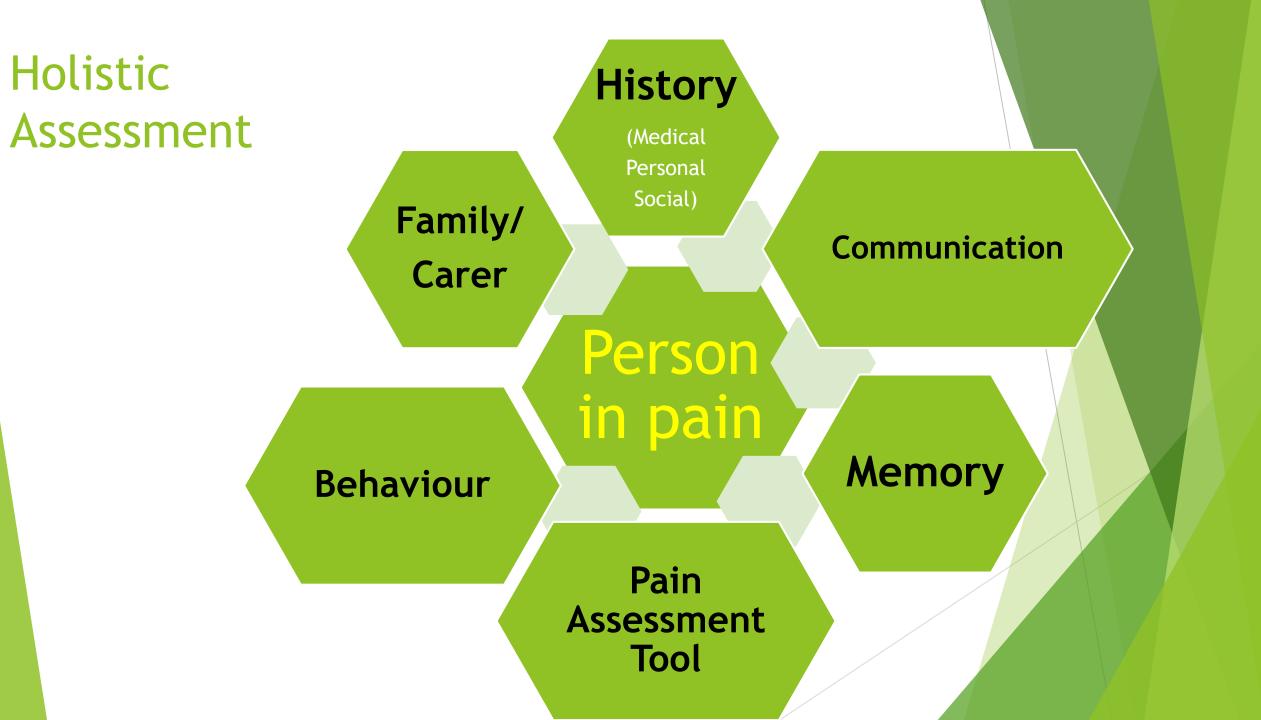

# Summary of National Guideline (2018)

- Assessment of pain in older people is a complex process
- Multi-Professional approach is essential
- Communication issues
- Self -report is most accurate
- Recommend PAINAD and Doloplus 2
- Education of all staff important ongoing
- Need for more research collaborative role of the MDT in all care settings

# Assessment of pain in older people is a complex process

Communication issues

Recommend PAINAD and Doloplus 2

# Assessment is key to the management of pain

- Assessment is a conversation, verbal & non-verbal with the patient and those who know them
- Self report considered most accurate
- Always attempt
- Responsibility of the Health Care Professional to consistently and regularly assess pain