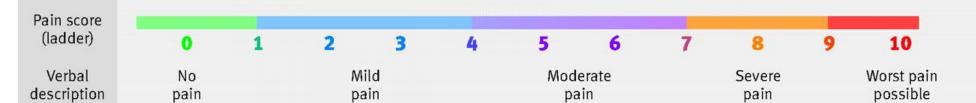

### Measure Pain -Intensity

Recommended Pain intensity scales:Valid and reliable

# VAS -Visual Analogue Scale NRS (0-10) Numerical rating Scale VRS Verbal rating Scale (e.g. mild, moderate, severe)