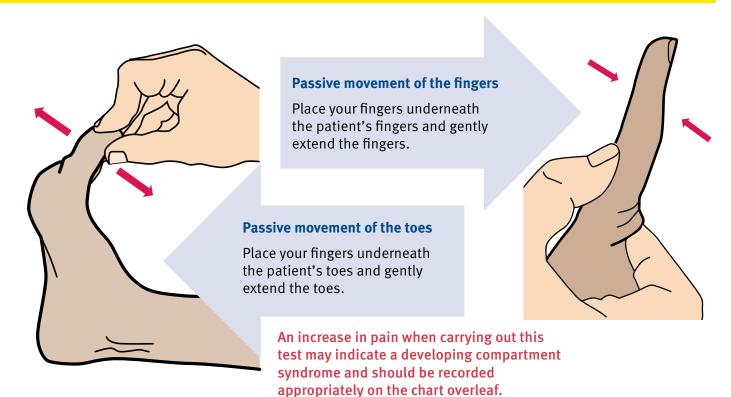

Pain out of proportion to the injury/treatment and pain on passive movement of the muscles of the involved compartment are the key clinical findings.

Patients who have had an anaesthetic nerve block or epidural may not be able to report the pain associated with compartment syndrome. In addition the 'pain' section should not be used in situations where the patient has an impaired ability to report this symptom, for example, when the patient is unconscious.