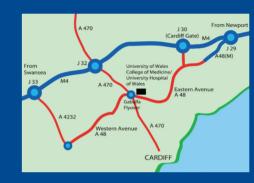

## How to find Us

Visitors approaching from the east should leave the M4 at Junction 29, A48(M). Continue on the dual carriageway for a distance of around seven miles, and exit on the slip road signed for the hospital, turning right at the traffic lights. The multistory car park is on the left. Turn right at the mini roundabout and RCN Headquarters, Tŷ Maeth is the first building on the right.

Visitors from the west and north should take the M4 to Junction 32, then follow Northern Avenue (A 470) for two miles to the Gabalfa Interchange. Take the first

exit at the slip road immediately on the left leading directly onto the hospital site. You will need to bear left and follow Academic Avenue straight up, turning right at the top of the road onto Heath Park Way, following this road around the back of hospital site. Take the first left at the roundabout (with the CMC Sports and Social Club on your right) and you should see RCN Wales Tŷ Maeth as the first building on the right. Please see the route in green on the map.