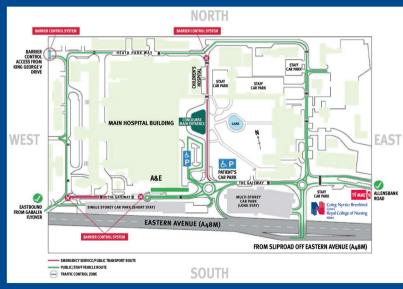

## How to find Us

Visitors approaching from the east should leave the M4 at Junction 29, A48(M). Continue on the dual carriageway for a distance of around seven miles, and exit on the slip road signed for the hospital, turning right at the traffic lights. The multistory car park is on the left. Turn right at the mini roundabout and RCN Headquarters, Tŷ Maeth is the first building on the right.

Visitors from the west and north should take the M4 to Junction 32, then follow Northern Avenue (A 470) for two miles to the Gabalfa Interchange. Take the first

exit at the slip road immediately on the left leading directly onto the hospital site. You will need to bear left and follow Academic Avenue straight up, turning right at the top of the road onto Heath Park Way, following this road around the back of hospital site. Take the first left at the roundabout (with the CMC Sports and Social Club on your right) and you should see RCN Wales Tŷ Maeth as the first building on the right. Please see the route in green on the map.

## For further information please contact

RCN Wales Tŷ Maeth King George V Drive East Cardiff CF14 4XZ T: 029 2068 0769

E: Reception.wales@rcn.org.uk www.rcn.org.uk/aboutus/wales